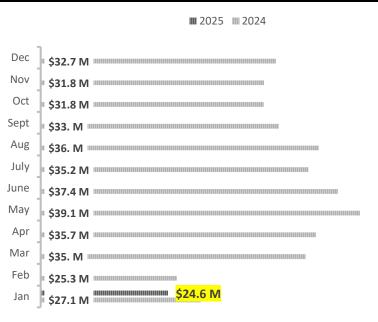

#### Acadiana New Construction Dollar Volume

In January 2025, the total new construction closed volume was \$24,601,779 across Acadiana. That is a 9% decrease from January 2024, and a decrease of 25% from December 2024. Average Sales Price in January for new construction across Acadiana was \$286,067.