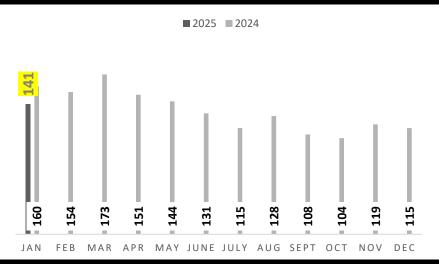

#### Acadiana New Construction New Listings

In January 2025 there were 141 new construction listings in Acadiana. That is a decrease of 12% from new listings in January 2024, but an increase of 18% from new listings in December 2024.

# Acadiana New Construction Recap – 2025 vs 2024

|                     | ,         | Year to Date |          |
|---------------------|-----------|--------------|----------|
|                     | YTD-24    | YTD-25       | % Change |
| New Listings        | 160       | 141          | -12%     |
| Closed Sales        | 92        | 86           | -7%      |
| Days on Market      | 107       | 110          | 3%       |
| Average Sales Price | \$294,419 | \$286,067    | -3%      |