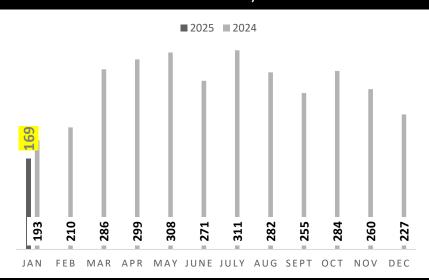

### Lafayette Closed Sales

In January 2025 there were 169 total Residential sales in Lafayette Parish. That is a decrease of 12% from units sold in January of 2024, and a decrease of 26% from units sold in December 2024. Average days on market in the month of January in Lafayette Parish was 72.

|                     |           | Year to Date |          |
|---------------------|-----------|--------------|----------|
|                     | YTD-24    | YTD-25       | % Change |
| New Listings        | 339       | 353          | 4%       |
| Closed Sales        | 193       | 169          | -12%     |
| Days on Market      | 70        | 72           | 3%       |
| Average Sales Price | \$285,466 | \$290,822    | 2%       |