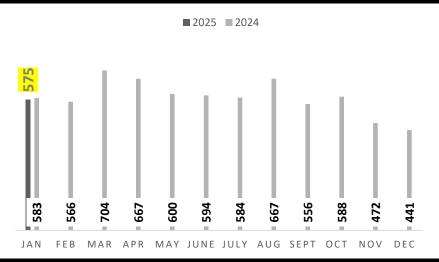

# Acadiana New Listings

In January 2025 there were 575 new Residential listings in Acadiana. That is a decrease of 1% from new listings in January of 2024 but an increase of 23% from new listings in December 2024.

|                     | ,         | Year to Date |          |
|---------------------|-----------|--------------|----------|
|                     | YTD-24    | YTD-25       | % Change |
| New Listings        | 583       | 575          | -1%      |
| Closed Sales        | 310       | 300          | -3%      |
| Days on Market      | 85        | 90           | 6%       |
| Average Sales Price | \$251,046 | \$253,825    | 1%       |