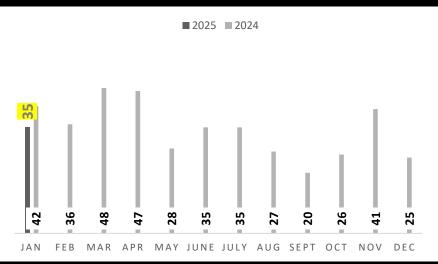

#### Out of Parish Closed Sales

In January 2025 there were 131 total Residential out of Parish sales. That is a 11% increase from out of Parish units sold in January of 2024, but a decrease of 15% from out of Parish units sold in December 2024. Average days on market for out of Parish in the month of January was 100.