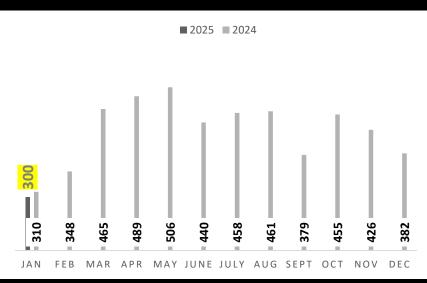

#### Acadiana Closed Sales

In January 2025 there were 300 total Residential sales in Acadiana. That is a decrease of 3% from units sold in January of 2024, and a decrease of 21% from units sold in December 2024. Average days on market in the month of January across Acadiana was 90.

|                     | ,         | Year to Date |          |
|---------------------|-----------|--------------|----------|
|                     | YTD-24    | YTD-25       | % Change |
| New Listings        | 583       | 575          | -1%      |
| Closed Sales        | 310       | 300          | -3%      |
| Days on Market      | 85        | 90           | 6%       |
| Average Sales Price | \$251,046 | \$253,825    | 1%       |