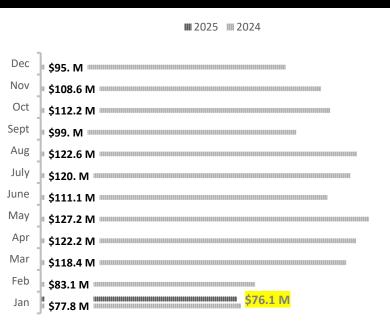

### Acadiana Dollar Volume

In January 2025, the total Residential closed volume was \$76,147,214 across Acadiana. That is a 2% decrease from January 2024, and a decrease of 20% from December 2024. Average Sales Price in January across Acadiana was \$253,825.