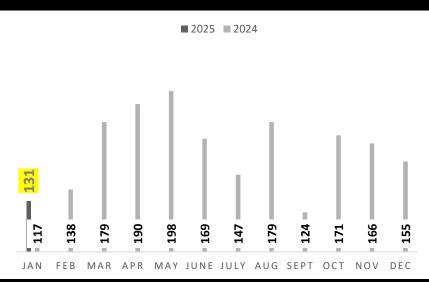

#### Acadiana Closed Sales

In January 2025 there were 300 total Residential sales in Acadiana. That is a decrease of 3% from units sold in January of 2024, and a decrease of 21% from units sold in December 2024. Average days on market in the month of January across Acadiana was 90.

|                     | ,         | Year to Date |          |
|---------------------|-----------|--------------|----------|
|                     | YTD-24    | YTD-25       | % Change |
| New Listings        | 583       | 575          | -1%      |
| Closed Sales        | 310       | 300          | -3%      |
| Days on Market      | 85        | 90           | 6%       |
| Average Sales Price | \$251,046 | \$253,825    | 1%       |