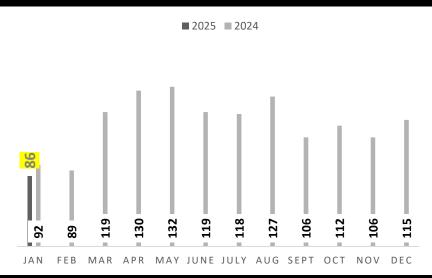

#### Acadiana New Construction Closed Sales

In January 2025 there were 86 total new construction sales in Acadiana. That is a decrease of 7% from units sold in January of 2024, and a decrease of 25% from units sold in December 2024. Average days on market in the month of January for new construction across Acadiana was 110.

# Acadiana New Construction Recap – 2025 vs 2024

|                     | ,         | Year to Date |          |
|---------------------|-----------|--------------|----------|
|                     | YTD-24    | YTD-25       | % Change |
| New Listings        | 160       | 141          | -12%     |
| Closed Sales        | 92        | 86           | -7%      |
| Days on Market      | 107       | 110          | 3%       |
| Average Sales Price | \$294,419 | \$286,067    | -3%      |