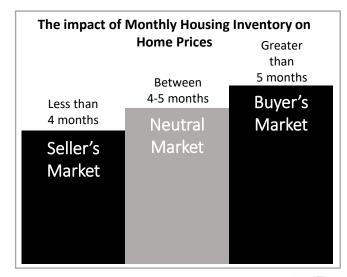

**Market Penetration**: The extent to which a company is recognized in a particular market.

**Year to Date (YTD)**: a term covering the period between the beginning of the year and the present

**Seller's Market**: occurs when the housing demand exceeds the supply

**Neutral Market**: the number of buyers and sellers in the marketplace are equalized

**Buyer's Market**: housing market where the supply exceeds the demand