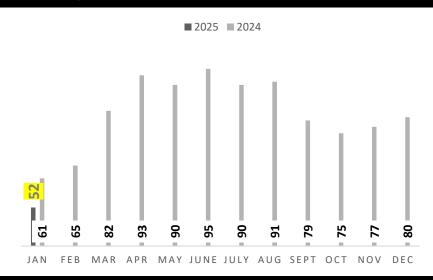

#### Lafayette New Construction Closed Sales

In January 2025 there were 52 total new construction sales in Lafayette Parish. That is a 15% decrease from new construction units sold in January of 2024, and a decrease of 35% from new construction units sold in December 2024. Average days on market in the month of January in Lafayette Parish for new construction was 125.