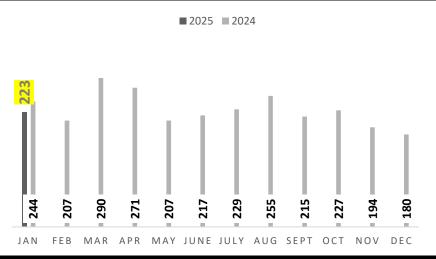

# Lafayette Resale Homes New Listings

In January 2025 there were 244
Residential resale new listings in
Lafayette Parish. That is an **increase** of
9% from resale new listings in January
2024 and an **increase** of 30% from
resale new listings in December 2024.