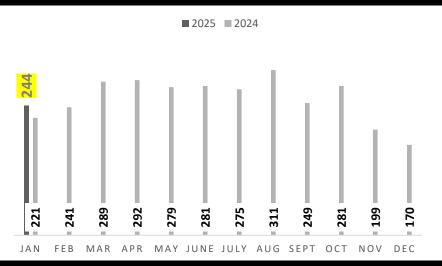

# Lafayette Resale Homes New Listings

In January 2025 there were 244
Residential resale new listings in
Lafayette Parish. That is an **increase** of
9% from resale new listings in January
2024 and an **increase** of 30% from
resale new listings in December 2024.

# Lafayette Parish Resale Recap — 2025 vs 2024

|                     | Year to Date |           | e        |
|---------------------|--------------|-----------|----------|
|                     | YTD-24       | YTD-25    | % Change |
| New Listings        | 221          | 244       | 10%      |
| Closed Sales        | 131          | 116       | -11%     |
| Days on Market      | 52           | 64        | 23%      |
| Average Sales Price | \$266,526    | \$285,291 | 7%       |