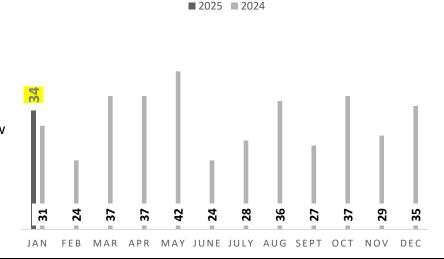

#### Out of Parish New Construction Closed Sales

In January 2025 there were 34 total Residential new construction out of Parish sales. That is an **increase** of 8% from units sold in January of 2024, but a **decrease** of 3% from units sold in December 2024. Average days on market in the month of January for new construction out of Parish was 88.