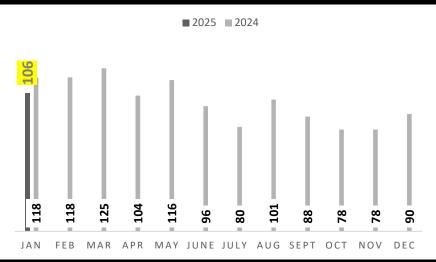

### Lafayette New Construction New Listings

In January 2025 there were 106 new construction listings in Lafayette Parish. That is a decrease of 10% from new construction listings in January of 2024 but an increase of 15% from new construction new listings in December 2024.