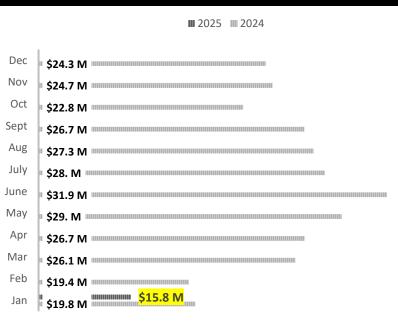

# Lafayette Dollar Volume

**III** 2025 III 2024 Dec \$66.2 M Nov Oct Sept \$71.9 M Aug July May Apr \$84.3 M Mar Feb \$58.7 M \$55.1 M Jan

In January 2025, the total Residential closed volume was \$49,148,976 in Lafayette Parish. That is an 11% decrease from January 2024, and a decrease of 26% from December 2024. Average Sales Price in January in Lafayette Parish was \$290,822.