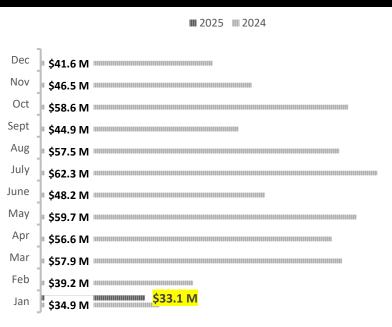

# Lafayette Resale Homes Dollar Volume

In January 2025, the total Residential resale closed volume for resales was \$33,093,860 in Lafayette Parish. That is a 5% decrease from January 2024, and a decrease of 20% from December 2024. Average Sales Price in January for resales in Lafayette Parish was \$285,291.