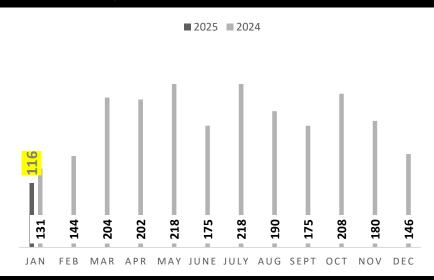

# Lafayette Resale Homes Closed Sales

In January 2025 there were 116 total Residential resales in Lafayette Parish. That is a decrease of 11% from resale units sold in January of 2024, and a decrease of 21% from resale units sold in December 2024. Average days on market in the month of January for resales in Lafayette Parish was 64.

# Lafayette Parish Resale Recap — 2025 vs 2024

|                     | Year to Date |           | e        |
|---------------------|--------------|-----------|----------|
|                     | YTD-24       | YTD-25    | % Change |
| New Listings        | 221          | 244       | 10%      |
| Closed Sales        | 131          | 116       | -11%     |
| Days on Market      | 52           | 64        | 23%      |
| Average Sales Price | \$266,526    | \$285,291 | 7%       |