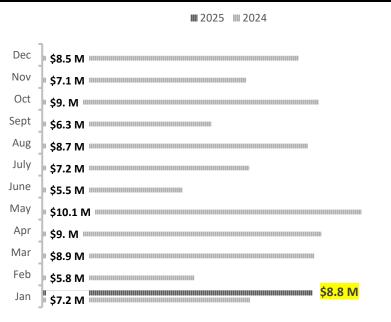

In January 2025, the total Residential out of Parish closed volume was \$26,988,238. That is a 16% **increase** from January 2024, but a **decrease** of 6% from December 2024. Average Sales Price in January for out of Parish was \$206,093.