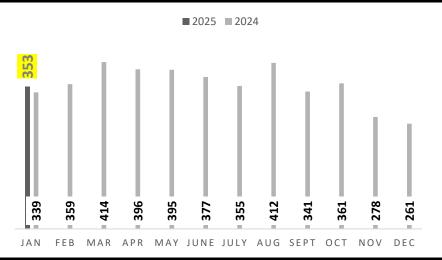

### Lafayette New Listings

In January 2025 there were 353 new Residential listings in in Lafayette Parish. That is an **increase** of 4% from new listings in January 2024 and an **increase** of 26% from new listings in December 2024.

|                     |           | Year to Date |          |
|---------------------|-----------|--------------|----------|
|                     | YTD-24    | YTD-25       | % Change |
| New Listings        | 339       | 353          | 4%       |
| Closed Sales        | 193       | 169          | -12%     |
| Days on Market      | 70        | 72           | 3%       |
| Average Sales Price | \$285,466 | \$290,822    | 2%       |